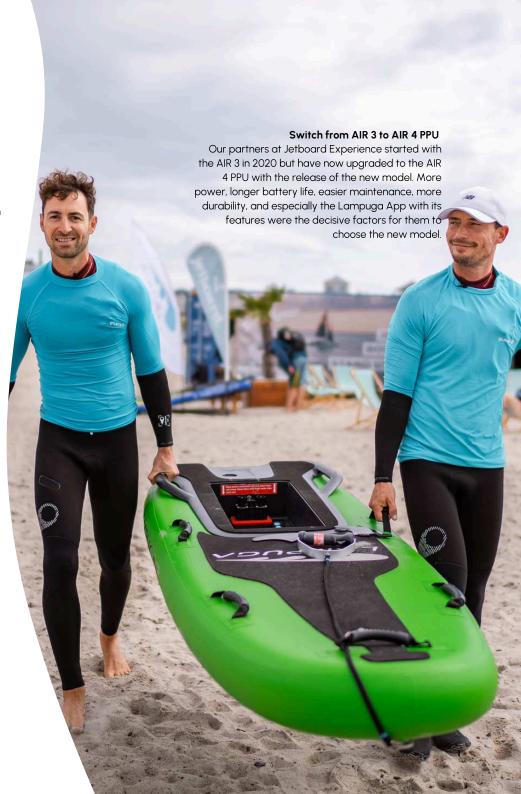

## THE WORLD RECORD BOARD

Our partner Erik from jetboard.EXPERIENCE just shattered the world record for the longest ride on a jetboard, crossing the Baltic Sea from Denmark to Germany in a single tour. This incredible achievement was made possible by Erik's outstanding performance and the unmatched capabilities of a Lampuga electric surfboard. Built to withstand waves, rough conditions, and long-distance demands, it's the perfect combination of durability, reliability, and best-in-class performance. With machine motorering at its finest, proudly made in Germany, Lampuga continues to set new benchmarks in the world of water sports. Experience the innovation that's redefining what's possible on the water.

Erik Gurzan from Rostock has achieved the impossible! On September 23, the 37-year-old adventurer made history by riding a jetboard across the Baltic Sea, traveling from Gedser in Denmark to Rostock in Germany—a staggering 47-kilometer journey. The idea for this daring record-breaking attempt came about last year in the most unexpected way. "My best friend jokingly asked if we should jetboard to Gedser to grab some fries," Erik recalls. While they didn't find any fries, the spark for adventure was ignited, setting the stage for this incredible achievement. The journey was anything but easy. Battling the unpredictable waves of the Baltic Sea, Erik demonstrated not only his exceptional determination but also the remarkable performance and durability of his jetboard. This was a true test of endurance, skill, and motorering excellence. With this record-breaking feat, Erik has proven that adventure has no limits, and the power of innovation can make the impossible possible.