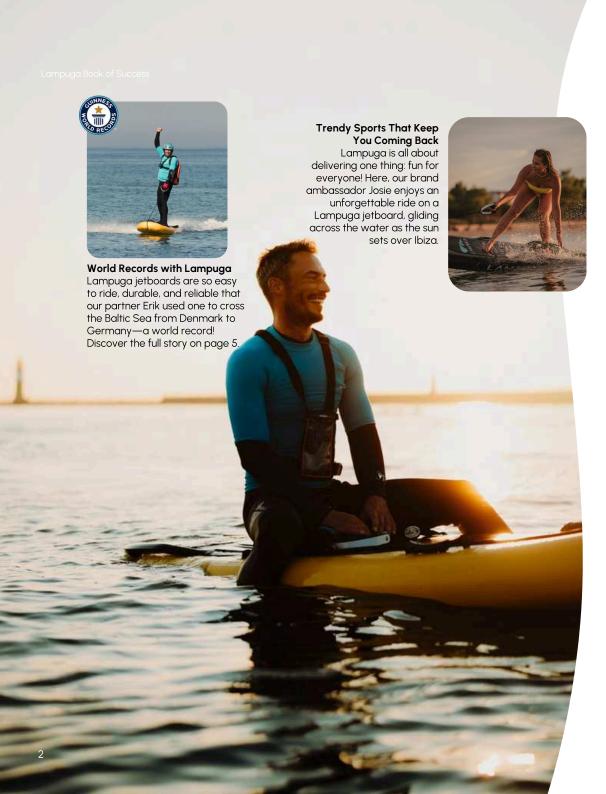

## THE WORLD RECORD BOARD

Our partner Erik from jetboard.EXPERIENCE just shattered the world record for the longest ride on a jetboard, crossing the Baltic Sea from Denmark to Germany in a single tour. This incredible achievement was made possible by Erik's outstanding performance and the unmatched capabilities of a Lampuga electric surfboard. Built to withstand waves, rough conditions, and long-distance demands, it's the perfect combination of durability, reliability, and best-in-class performance. With machine motorering at its finest, proudly made in Germany, Lampuga continues to set new benchmarks in the world of water sports. Experience the innovation that's redefining what's possible on the water.

Erik Gurzan from Rostock has achieved the impossible! On September 23, the 37-year-old adventurer made history by riding a jetboard across the Baltic Sea, traveling from Gedser in Denmark to Rostock in Germany—a staggering 47-kilometer journey. The idea for this daring record-breaking attempt came about last year in the most unexpected way. "My best friend jokingly asked if we should jetboard to Gedser to grab some fries," Erik recalls. While they didn't find any fries, the spark for adventure was ignited, setting the stage for this incredible achievement. The journey was anything but easy. Battling the unpredictable waves of the Baltic Sea, Erik demonstrated not only his exceptional determination but also the remarkable performance and durability of his jetboard. This was a true test of endurance, skill, and motorering excellence. With this record-breaking feat, Erik has proven that adventure has no limits, and the power of innovation can make the impossible possible.