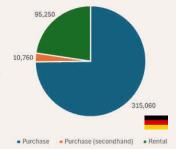

Over 95,000 searches in German and over 270,000 in French for rental watertoys per month in 2024, are proving the growing interest in this category. At Lampuga, we're meeting this demand head-on by making electric watertoys both affordable and accessible for everyone. Last year, we launched our rental program, aiming to bring partners from across Europe on board to help fulfill this demand. With 150+ partners, we successfully delivered over 30,000 rides and brought beaming smiles to more than 28,000 people in 2024. This year, our goal is even more ambitious: to exceed 50,000 rides together with our growing network of partners.

#### Water sports are on the rise.

It's not just Lampuga benefiting from this growing trend. Other watersports categories, from SUPs and jet skis to kayaks and electric surfboards, are also experiencing a surge in demand. Through detailed keyword research, we discovered that over in Germany alone, 95.250 searches were conducted for low-skill water toys and rental equipment across Europe. This includes activities like paddleboarding, jet skiing, and riding electric fails or surfboards. In France, it was over 274.060 searches, and in the US, even 1.400.000 searches. This is fantastic news for rental businesses—highlighting an ever-expanding market of potential customers.

#### European searches for low-skill watertoys on the rise

This includes activities like paddleboarding, jet skiing, and riding electric foils and jetboards. The search volume is from 2024 showing the demand per month for low skill water sports.