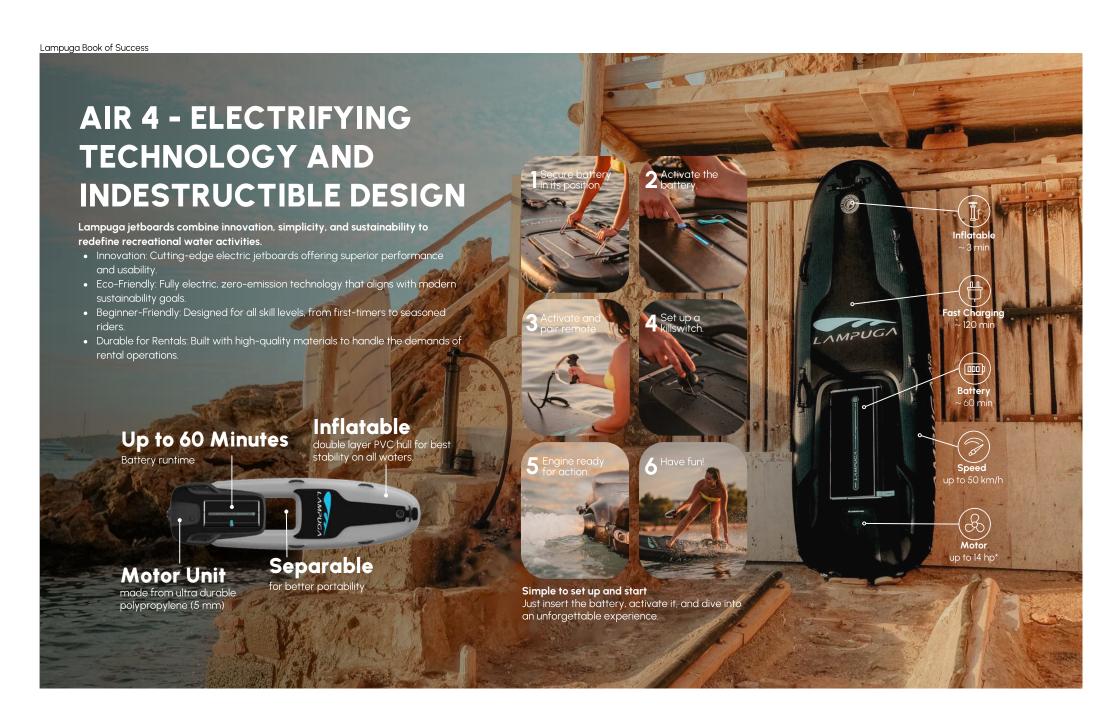

#### AIR 4

The AIR 4 (model year 2024) is engineered for the challenges of professional rentals, combining strength, durability, and versatility. It shares the same look as the AIR 3 but is specifically designed for professional purposes. Highlights include:

- Enhanced battery life: Up to 60 minutes of ride time, ensuring more operational hours for rental businesses
- Material choice: Built with 5mm polypropylene (PP) for exceptional strength and lightweight design, ideal for rough rental use.
- Throttleable 10 kW motor: Delivering up to 94 kg of static thrust.
- Easy maintenance and service: Thanks to its modular build, simplifying repairs and upkeep.
- Impact resistance: An impact strength of 60 joules, six times stronger than the AIR 3, designed to withstand heavy-duty use.