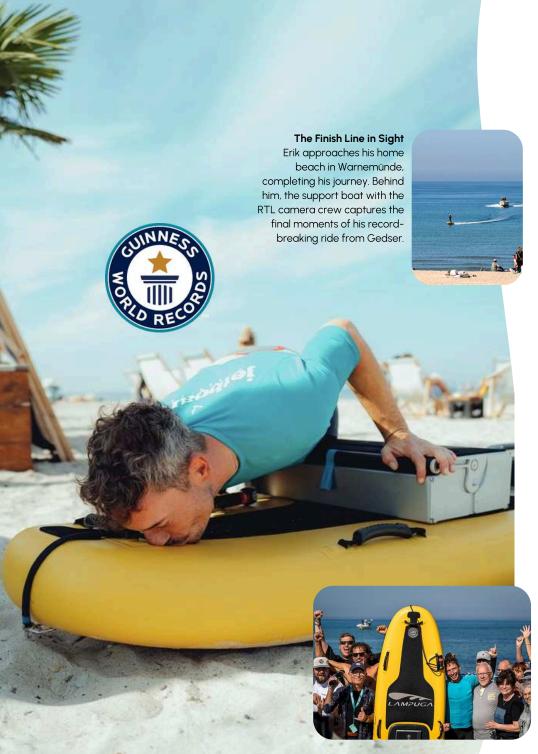

Erik Gurzan from Rostock has achieved the impossible! On September 23, the 37-year-old adventurer made history by riding a jetboard across the Baltic Sea, traveling from Gedser in Denmark to Rostock in Germany—a staggering 47-kilometer journey. The idea for this daring record-breaking attempt came about last year in the most unexpected way. "My best friend jokingly asked if we should jetboard to Gedser to grab some fries," Erik recalls. While they didn't find any fries, the spark for adventure was ignited, setting the stage for this incredible achievement. The journey was anything but easy. Battling the unpredictable waves of the Baltic Sea, Erik demonstrated not only his exceptional determination but also the remarkable performance and durability of his jetboard. This was a true test of endurance, skill, and motorering excellence. With this record-breaking feat, Erik has proven that adventure has no limits, and the power of innovation can make the impossible possible.

Fortunately, after the 30-kilometer mark, the sea began to calm, with the waves flattening out significantly. The final stretch to the Beachhouse in Warnemünde took place under near-perfect conditions, allowing Erik to complete his world record journey with an unforgettable arrival. It was a fitting end to an extraordinary achievement, marked by adventure, resilience, and triumph.

#### Erik's Arrival

After 1 hour and 51 minutes and 46.98 kilometers, Erik successfully crossed the Baltic Sea on a jetboard from Denmark to Germany. The world record is set!

Lampuga Book of Success