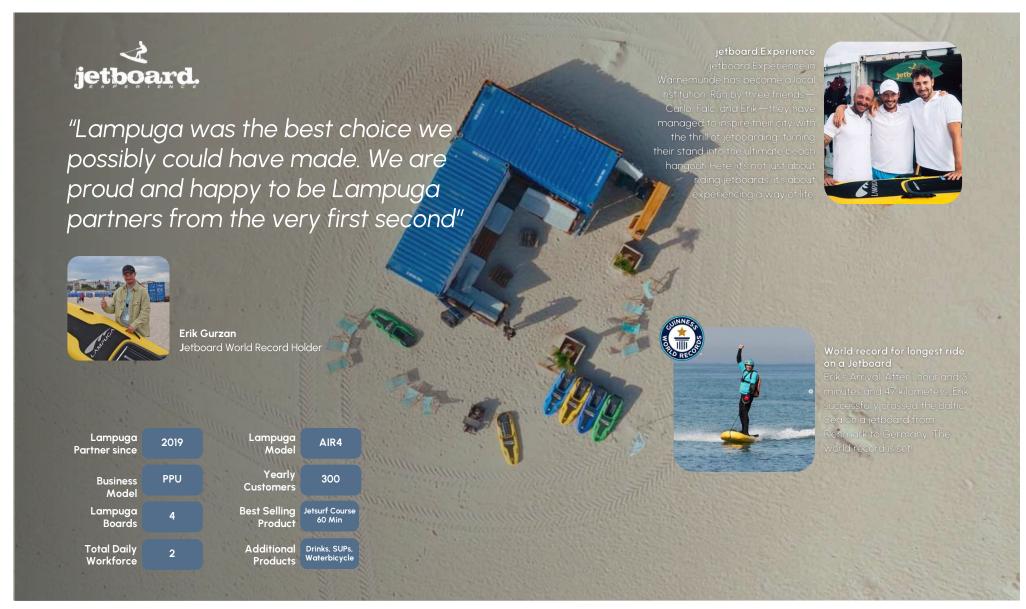

## THE WORLD RECORD BOARD

Our partner Erik from jetboard.EXPERIENCE just shattered the world record for the longest ride on a jetboard, crossing the Baltic Sea from Denmark to Germany in a single tour. This incredible achievement was made possible by Erik's outstanding performance and the unmatched capabilities of a Lampuga electric surfboard. Built to withstand waves, rough conditions, and long-distance demands, it's the perfect combination of durability, reliability, and best-in-class performance. With machine motorering at its finest, proudly made in Germany, Lampuga continues to set new benchmarks in the world of water sports. Experience the innovation that's redefining what's possible on the water.

Erik Gurzan from Rostock has achieved the impossible! On September 23, the 37-year-old adventurer made history by riding a jetboard across the Baltic Sea, traveling from Gedser in Denmark to Rostock in Germany—a staggering 47-kilometer journey. The idea for this daring record-breaking attempt came about last year in the most unexpected way. "My best friend jokingly asked if we should jetboard to Gedser to grab some fries," Erik recalls. While they didn't find any fries, the spark for adventure was ignited, setting the stage for this incredible achievement. The journey was anything but easy. Battling the unpredictable waves of the Baltic Sea, Erik demonstrated not only his exceptional determination but also the remarkable performance and durability of his jetboard. This was a true test of endurance, skill, and motorering excellence. With this record-breaking feat, Erik has proven that adventure has no limits, and the power of innovation can make the impossible possible.

#### A Record to Remember: The Longest Jetboard Ride

The world record now stands as the longest ride on a jetboard, a milestone that showcases the incredible potential of this innovative water sport. During the journey, Erik utilized three batteries, seamlessly swapping them directly on the board without ever stepping off—a testament to the practicality and durability of Lampuga boards.

#### Erik's Arrival

After 1 hour and 51 minutes and 46.98 kilometers, Erik successfully crossed the Baltic Sea on a jetboard from Denmark to Germany. The world record is set!

Lampuga Book of Success