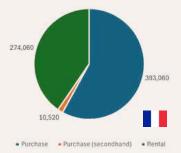

Over 95,000 searches in German and over 270,000 in French for rental watertoys per month in 2024, are proving the growing interest in this category. At Lampuga, we're meeting this demand head-on by making electric watertoys both affordable and accessible for everyone. Last year, we launched our rental program, aiming to bring partners from across Europe on board to help fulfill this demand. With 150+ partners, we successfully delivered over 30,000 rides and brought beaming smiles to more than 28,000 people in 2024. This year, our goal is even more ambitious: to exceed 50,000 rides together with our growing network of partners.

#### Water sports are on the rise.

It's not just Lampuga benefiting from this growing trend. Other watersports categories, from SUPs and jet skis to kayaks and electric surfboards, are also experiencing a surge in demand. Through detailed keyword research, we discovered that over in Germany alone, 95.250 searches were conducted for low-skill water toys and rental equipment across Europe. This includes activities like paddleboarding, jet skiing, and riding electric fails or surfboards. In France, it was over 274.060 searches, and in the US, even 1.400.000 searches. This is fantastic news for rental businesses—highlighting an ever-expanding market of potential customers.

#### European searches for low-skill watertoys on the rise

This includes activities like paddleboarding, jet skiing, and riding electric foils and jetboards. The search volume is from 2024 showing the demand per month for low skill water sports.